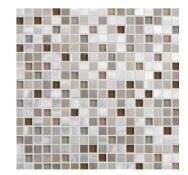

# 5/8 x 5/8 MOSAIC

METAL & GLASS WALL

MORELLO

ТМ

QUARTZ MM01

MOONSTONE MM02

OBSIDIAN MM03

AMBER MM04

# 

5/8 x 5/8 MOSAIC (11-7/8" x 11-7/8" Sheet) (30.00 cm x 30.00 cm Sheet)

TILE THICKNESS: 5/16" RECOMMENDED GROUT JOINT: 1/8" RELATIVE PRICING: High

(V4)