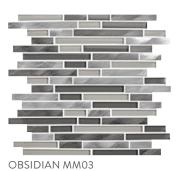

# 5/8 x 5/8 MOSAIC

METAL & GLASS WALL

MORELLO

ТМ

QUARTZ MM01

MOONSTONE MM02

OBSIDIAN MM03

AMBER MM04