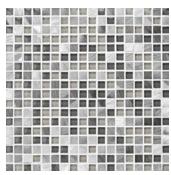

# 5/8 x 5/8 MOSAIC

METAL & GLASS WALL

MORELLO

ТМ

QUARTZ MM01

MOONSTONE MM02

OBSIDIAN MM03

AMBER MM04

### тм MORELLO METAL & GLASS WALL