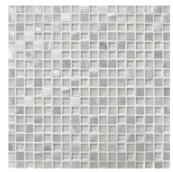

# 5/8 x 5/8 MOSAIC

METAL & GLASS WALL

MORELLO

ТМ

QUARTZ MM01

MOONSTONE MM02

OBSIDIAN MM03

AMBER MM04

### тм MORELLO METAL & GLASS WALL