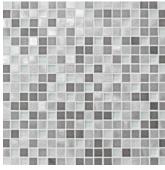

# 5/8 x RANDOM MOSAIC

QUARTZ MM01

AMBER MM04

MOONSTONE MM02

TOPAZ MM05

### тм MORELLO METAL & GLASS WALL