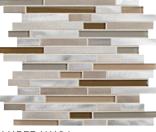

# 5/8 x RANDOM MOSAIC

QUARTZ MM01

AMBER MM04

MOONSTONE MM02

TOPAZ MM05

#### INSTALLATION METHODS BACKING MATERIALS

- Concrete

- Exterior grade plywood - Cementitious backer board

| 5/8 x RANDOM MOSAIC |  |  |  |  |
|---------------------|--|--|--|--|

**5/8 x RANDOM MOSAIC** (13-1/4" x 11-7/8" Sheet) (33.66 cm x 30.00 cm Sheet)