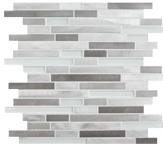

# 5/8 x 5/8 MOSAIC

METAL & GLASS WALL

MORELLO

ТМ

QUARTZ MM01

MOONSTONE MM02

OBSIDIAN MM03

AMBER MM04