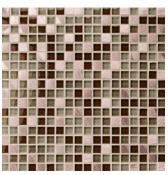

# 5/8 x 5/8 MOSAIC

METAL & GLASS WALL

MORELLO

ТМ

QUARTZ MM01

MOONSTONE MM02

OBSIDIAN MM03

AMBER MM04

# 

5/8 x 5/8 MOSAIC (11-7/8" x 11-7/8" Sheet) (30.00 cm x 30.00 cm Sheet)

TILE THICKNESS: 5/16" RECOMMENDED GROUT JOINT: 1/8" RELATIVE PRICING: High

(V4)