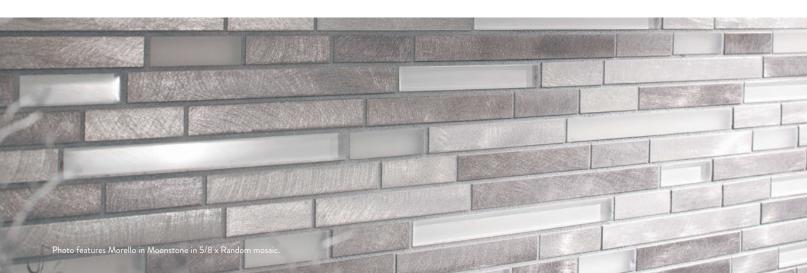

# 5/8 x RANDOM MOSAIC

QUARTZ MM01

AMBER MM04

MOONSTONE MM02

TOPAZ MM05

#### INSTALLATION METHODS BACKING MATERIALS

- Concrete

- Exterior grade plywood - Cementitious backer board

| 5/8 x RANDOM MOSAIC |  |  |  |  |
|---------------------|--|--|--|--|

**5/8 x RANDOM MOSAIC** (13-1/4" x 11-7/8" Sheet) (33.66 cm x 30.00 cm Sheet)