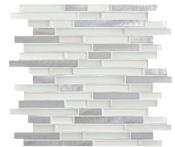

# 5/8 x RANDOM MOSAIC

QUARTZ MM01

AMBER MM04

MOONSTONE MM02

TOPAZ MM05

#### INSTALLATION METHODS BACKING MATERIALS

- Concrete

- Exterior grade plywood - Cementitious backer board

| 5/8 x RANDOM MOSAIC |  |  |  |  |
|---------------------|--|--|--|--|

**5/8 x RANDOM MOSAIC** (13-1/4" x 11-7/8" Sheet) (33.66 cm x 30.00 cm Sheet)